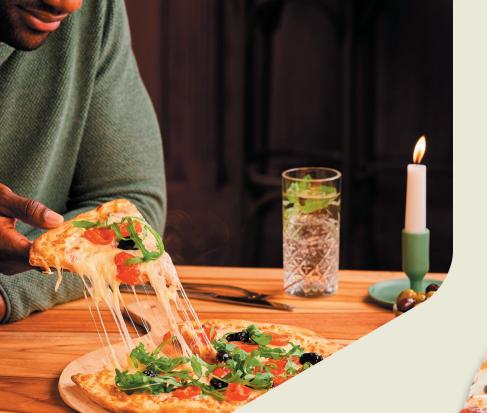

## **Perfectamyl**™

Perfectamyl, **potato based**, versatile and **allergen-free**. Casein replacement whilst restaining **fantastic textures** in the range from **elastic** to short and **soft to hard**.

## PerfectamyI™ provides:

- Full mouthfeel
- Whiteness
- Gelling
- Improved melting
- Spreadability
- Emulsifying
- Stability
- Wide texture range

In plant-based cheese products.